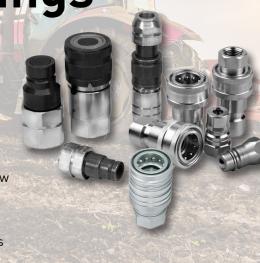

# Quick Release Couplings

Quick Release Couplings (QRC) also known as Quick Disconnects. Quick Couplers or Hydraulic Couplers are as the name suggests - easy to connect, easy to disconnect.

RYCO carries hudraulic and speciality QRC's in a diversified offering of a range of styles, which are ideal for use across a variety of hydraulic assemblies providing port-to-port solutions to meet your

RYCO QRC's can be used in a variety of applications such as industrial equipment, hydraulic hand tools, agricultural machinery, construction and mobile plant, hydraulic cylinders, test rigs and power packs, logging equipment, mining machinery, oil processing and steel production.

When connected, the check valves allow you to join or seperate fluid connector lines quickly, easily, and safely. What does this mean for you? Minimal fluid spillage and no tools or special devices required!