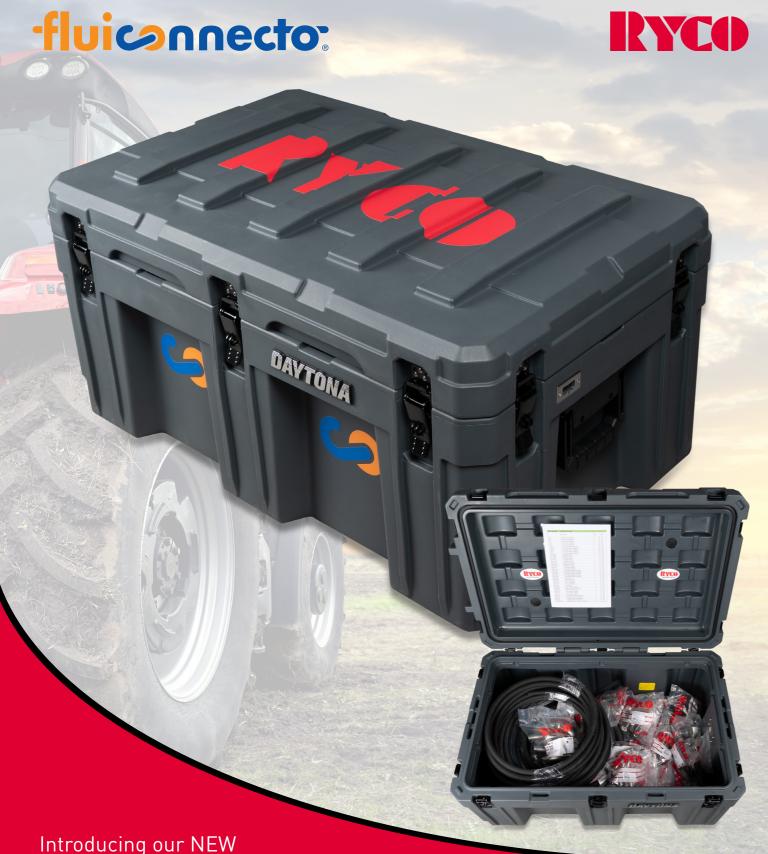

#### **Agriculture Service Kits**

This new UV resistant Agricultural Service Kit has all the essentials for a reliable and immediate hydraulic repair. Our Service Kits contain RYCO products that ensure your downtime is minimised.

### What's in the Kit?

RYCO ENERGY E2