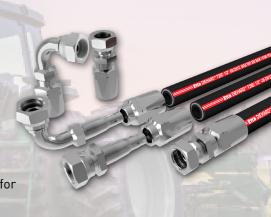

# Field **Attachable** Couplings

RYCO Field Attachable Couplings are attached to the hose using commonly available hand tools.

The RYCO Field Attachable system consist of five ferrule styles, each specific to a hose type, and common Insert.

RYCO Field Attachable Inserts and Ferrules can be ordered individually, or as a complete coupling for specific hose types.